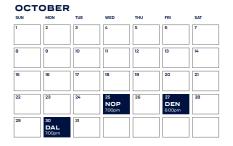

## 2023/24 GROUP LEADER BENEFITS

| DECEMBER            |                            |     |     |                     |                     |     |  |
|---------------------|----------------------------|-----|-----|---------------------|---------------------|-----|--|
| SUN                 | MON                        | TUE | WED | THU                 | FRI                 | SAT |  |
|                     |                            |     |     |                     | 1                   | 2   |  |
| 3                   | 4                          | 5   | 6   | 7                   | 8                   | 9   |  |
| 10                  | 11<br><b>DAL</b><br>7:00pm | 12  | 13  | 14                  | 15<br>HOU<br>7:00pm | 16  |  |
| 17                  | 18                         | 19  | 20  | 21<br>IND<br>7:00pm | 22                  | 23  |  |
| 24                  | 25                         | 26  | 27  | 28                  | 29                  | 30  |  |
| 31<br>SAC<br>7:00pm |                            |     |     |                     |                     |     |  |