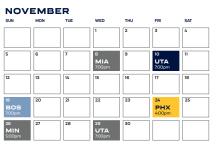

| JAN | UARI                       |                    |                           |     |                            |                            |
|-----|----------------------------|--------------------|---------------------------|-----|----------------------------|----------------------------|
| SUN | MON                        | TUE                | WED                       | THU | FRI                        | SAT                        |
|     | 1                          | 2<br>SAS<br>7:00pm | 3<br><b>TOR</b><br>7:00pm | 4   | 5                          | 6                          |
| 7   | 8                          | 9                  | 10                        | 11  | 12<br><b>LAC</b><br>7:00pm | 13<br><b>NYK</b><br>7:00pm |
| 14  | 15<br><b>GSW</b><br>5:00pm | 16                 | 17                        | 18  | 19                         | 20                         |
| 21  | 22                         | 23                 | 24                        | 25  | 26<br>ORL<br>7:00pm        | 27                         |
| 28  | 29<br>SAC<br>7:00pm        | 30                 | 31                        |     |                            |                            |